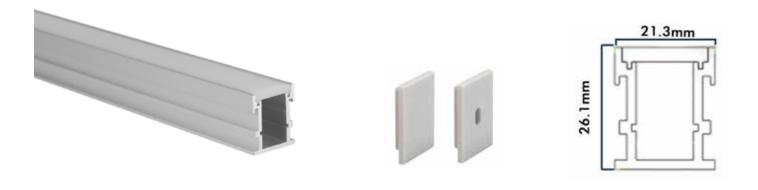

### **Product Description**

The Lightronic Floor Profile is a versatile lighting solution designed for both indoor and outdoor linear floor lighting applications. It features an anodized aluminum alloy construction for durability, with a PMMA opal diffuser that ensures smooth light distribution. The profile is available in a silver grey color and comes in lengths of 2mtr/3mtr. It is compatible with 10mm striplights and can be cut to fit specific requirements. The mounting type is flexible, allowing for both surface and recessed installations. The product is certified with IK08, ROHS, IP65, and CE standards, ensuring its quality and safety. Accessories include end caps with and without holes, as well as metal mounting clips for easy installation.

#### Lamp

| Mounting Style | : Surface   Recessed |
|----------------|----------------------|
| Diffuser       | : PMMA Opal          |
| Bendable       | : NO                 |
| Compatibility  | : 10 MM Striplight   |
| Cuttable       | : YES                |

| Uther             |                         |
|-------------------|-------------------------|
| Protection        | : IP65                  |
| Impact Resistance | : IK08                  |
| Accessories       | : End Cap With Hole     |
|                   | : End Cap With out Hole |
|                   | : Metal Mounting Clips  |
|                   |                         |

### Body

| Color      | : Silver   Grey |
|------------|-----------------|
| Material   | : Aluminum      |
| Length (L) | : 2000MM        |
|            | : 3000MM        |