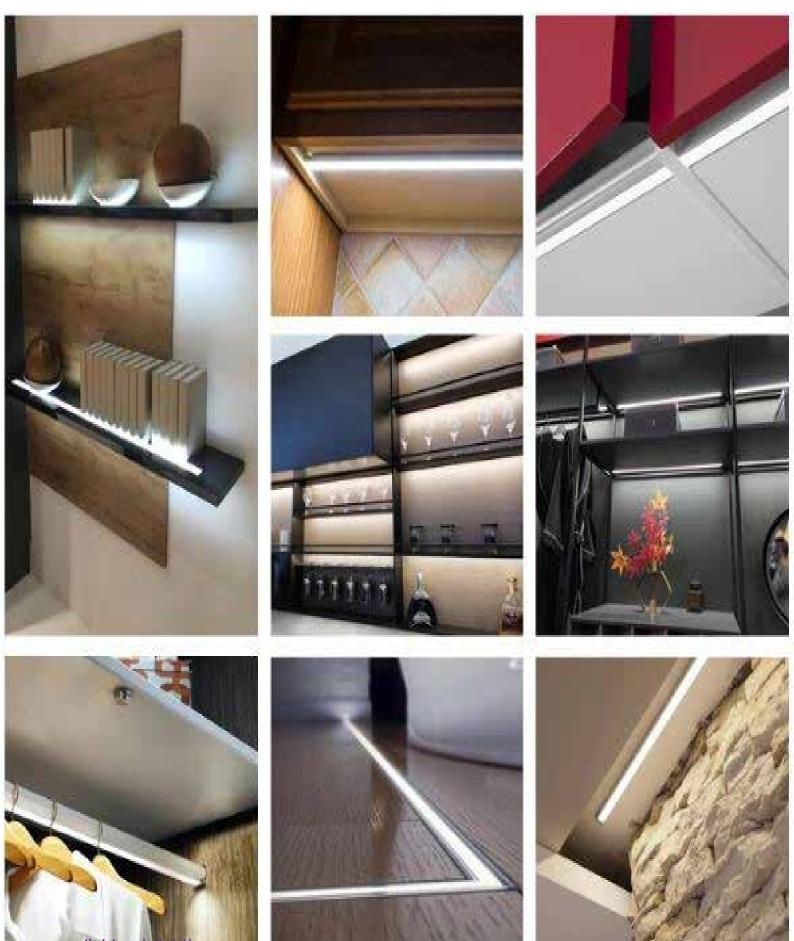

|
| Bendable       | : NO                 |
| Compatibility  | : 10 MM Striplight   |
| Cuttable       | : YES                |

| Uther             |                         |
|-------------------|-------------------------|
| Protection        | : IP65                  |
| Impact Resistance | : IK08                  |
| Accessories       | : End Cap With Hole     |
|                   | : End Cap With out Hole |
|                   | : Metal Mounting Clips  |
|                   |                         |

### Body

| Color      | : Silver   Grey |
|------------|-----------------|
| Material   | : Aluminum      |
| Length (L) | : 2000MM        |
|            | : 3000MM        |

## **FLOOR PROFILE**

**Application Picture** 

# Lightronic

### Hall | Residenance | School | Colleges



www.lightronick.hting.com