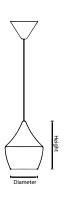

Body

Color : Black & Golden

: LED (1xE27)

Material : Iron

1) Dia - H : 170 mm - 210 mm 2) Dia - H (mm) : 240 mm - 350 mm Other

Protection : IP20

Mounting Type : Pendant on ceiling