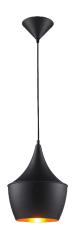

## **Product Description**

The crown pendant light exudes regal elegance with its captivating design. Crafted to mimic the majestic allure of a royal crown, this pendant light features intricate metalwork that creates a stunning silhouette. Its radiant glow illuminates any space with a soft, ambient light, adding a touch of glamour and sophistication to any room. Perfect for both modern and traditional settings, the crown pendant light is a statement piece that effortlessly elevates the ambiance of any space, casting a warm and inviting glow that enchants all who behold it.

Body

Color : Black & Golden

: LED (1xE27)

Material : Iron

1) Dia - H : 170 mm - 210 mm 2) Dia - H (mm) : 240 mm - 350 mm Other

Protection : IP20

Mounting Type : Pendant on ceiling