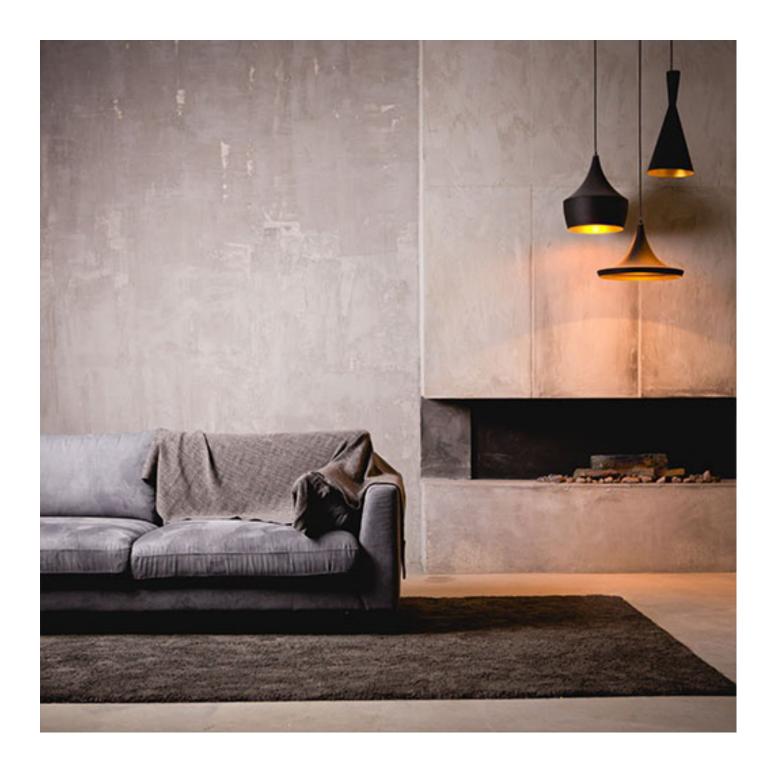

## **Product Description**

The crown pendant light exudes regal elegance with its captivating design. Crafted to mimic the majestic allure of a royal crown, this pendant light features intricate metalwork that creates a stunning silhouette. Its radiant glow illuminates any space with a soft, ambient light, adding a touch of glamour and sophistication to any room. Perfect for both modern and traditional settings, the crown pendant light is a statement piece that effortlessly elevates the ambiance of any space, casting a warm and inviting glow that enchants all who behold it.

## Hall | Residence | School | Colleges