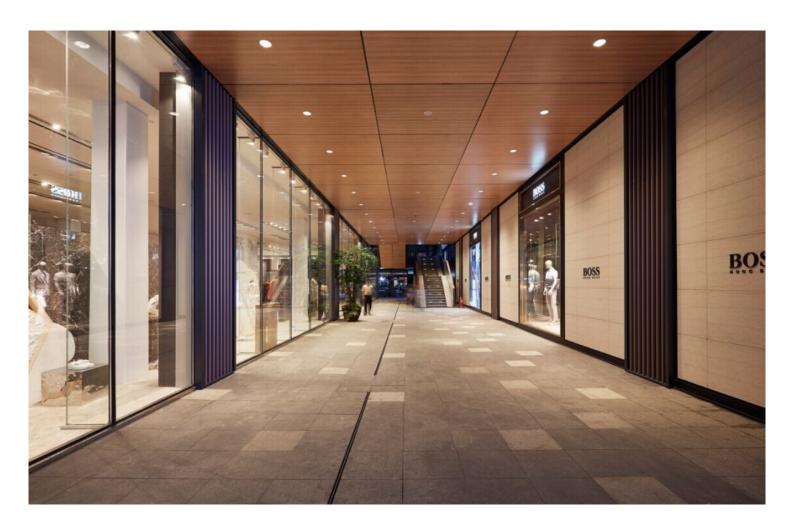

Height         | : 65 mm             |

#### Electric

| Control Gear       | :TRIDONIC VA PHILIPS |
|--------------------|----------------------|
| Input Voltage      | : 220 - 240V/50-60Hz |
| Luminaire Efficacy | : 115 lm/W           |
| Output Current     | : Constant Current   |
| Output Voltage     | : SELV               |
|                    |                      |

#### Other

| Impact Resistance | : IK06 |  |
|-------------------|--------|--|
| Protection        | : IP65 |  |

#### **Options**

| Dimmable Option  | : Triac  0/1 - 10V   Dali |
|------------------|---------------------------|
|                  | Wireless                  |
| Emergency Backup | : Battery Backup          |
|                  | CBS AC/DC                 |



# Hall | Residence | School | Colleges