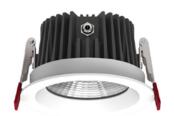

## **Product Description**

Simple and easy appearance, in line with contemporary aesthetic concept. The product has the structure and appearance design patent. The lamp body adopts high-pressure cast aluminum and aluminum alloy, the surface is coated with outdoor used powder, double anti-corrosion to extend service life. This lawn lamp series uses LED. High efficiency constant current driver, ensure the light source is maximum used.

### Lamp

| Light Source | :CREE LED                       |
|--------------|---------------------------------|
| CRI          | :>90                            |
| Rated Life   | : 50,000 HRs                    |
| Wattage      | : 10W   15W                     |
| Beam Angle   | : 60°                           |
| CCT          | : 2700K   3000K   4000K   6500K |

### Body

| Color          | : White   Black     |
|----------------|---------------------|
| Material       | : Die cast aluminum |
| Diameter (ø)   | : 110 mm            |
| Surface Cutout | : 95 mm             |
| Height         | : 65 mm             |