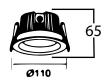

### Body

| Color          | : White   Black     |
|----------------|---------------------|
| Material       | : Die cast aluminum |
| Diameter (ø)   | : 110 mm            |
| Surface Cutout | : 95 mm             |
| Height         | : 65 mm             |