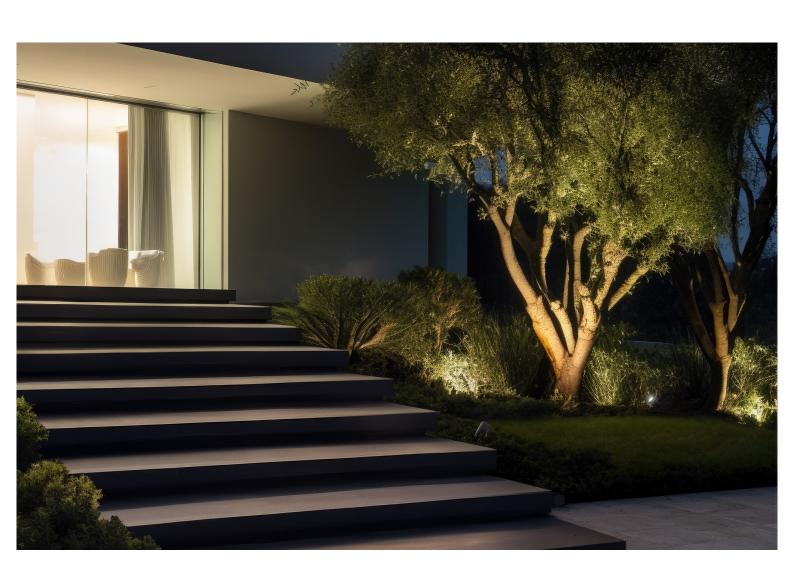

:30°                    | :30° |  |
| ССТ          | : 2700K   3000K   4000K |      |  |
|              |                         | _    |  |

# Body

| Colo |                               | : Black          |
|------|-------------------------------|------------------|
| Mate | rial                          | : Aluminum       |
| 7W   | Dia - H - Mounted Height (mm) | : 50 - 90 - 80   |
| 12W  | Dia - H - Mounted Height (mm) | : 80 - 120 - 121 |

#### Electric

| Control Gear       | : Built-in           |
|--------------------|----------------------|
| Input Voltage      | : 220 - 240V/50-60Hz |
| Luminaire Efficacy | : 115 lm/W           |

### Other

| Protection  | : IP65  |
|-------------|---------|
| TIOCCCCIOII | . 11 03 |

# **Options**





# Outdoor Gardens | Parks | Pathways