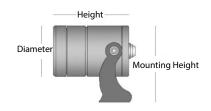

# Body

| Colo |                               | : Black          |
|------|-------------------------------|------------------|
| Mate | rial                          | : Aluminum       |
| 7W   | Dia - H - Mounted Height (mm) | : 50 - 90 - 80   |
| 12W  | Dia - H - Mounted Height (mm) | : 80 - 120 - 121 |