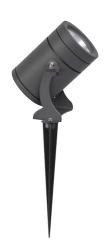

# **Product Description**

The Della spike light is a versatile outdoor lighting solution known for its practical design and functionality. It is designed to be easily installed into the ground, making it ideal for illuminating pathways, gardens, or highlighting landscape features. The Della spike light typically features durable materials such as weather-resistant aluminum or stainless steel, ensuring longevity even in harsh outdoor conditions. With options for adjustable light direction and various bulb types including energy-efficient LEDs, the Della spike light combines aesthetic appeal with practicality, enhancing the ambiance and safety of outdoor spaces effortlessly.

# Body

| Colo |                               | : Black          |
|------|-------------------------------|------------------|
| Mate | rial                          | : Aluminum       |
| 7W   | Dia - H - Mounted Height (mm) | : 50 - 90 - 80   |
| 12W  | Dia - H - Mounted Height (mm) | : 80 - 120 - 121 |