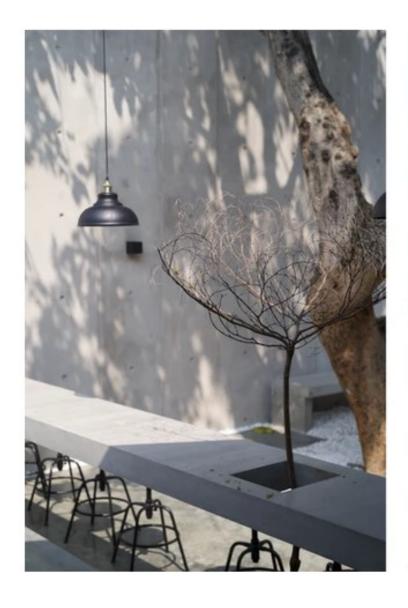

d sophistication to any room while providing ample lighting with a soft, diffused glow.

| Light Source | : LED (1XE27) | Voltage           |
|--------------|---------------|-------------------|
|              |               | Luminaire Eficacy |

## Body

| Color                | : Black   White |               |                      |
|----------------------|-----------------|---------------|----------------------|
| Material             | :Iron           | Other         |                      |
| 1) Dia - Height (mm) | : 290 - 220     | Protection    | : IP20               |
| 2) Dia - Height (mm) | : 400 - 290     | Mounting Type | : Pendant on ceiling |
|                      |                 | •             |                      |





## Cafe | Residential | Restaurants | Hotel