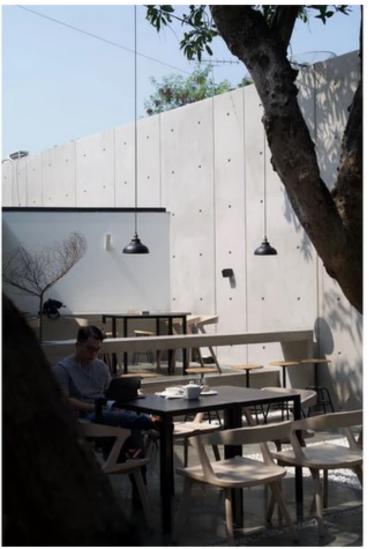

sophistication to any room while providing ample lighting with a soft, diffused glow.

| Light Source | : LED (1XE27) | Voltage           |
|--------------|---------------|-------------------|
|              |               | Luminaire Eficacy |

## Body

| Color                | : Black   White |               |                      |
|----------------------|-----------------|---------------|----------------------|
| Material             | :Iron           | Other         |                      |
| 1) Dia - Height (mm) | : 290 - 220     | Protection    | : IP20               |
| 2) Dia - Height (mm) | : 400 - 290     | Mounting Type | : Pendant on ceiling |
|                      |                 | •             |                      |





## Cafe | Residential | Restaurants | Hotel