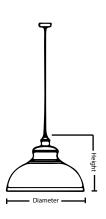

## Body

| Color                | : Black   White |               |                      |
|----------------------|-----------------|---------------|----------------------|
| Material             | :Iron           | Other         |                      |
| 1) Dia - Height (mm) | : 290 - 220     | Protection    | : IP20               |
| 2) Dia - Height (mm) | : 400 - 290     | Mounting Type | : Pendant on ceiling |
|                      |                 | •             |                      |