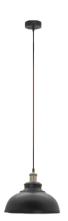

## **Product Description**

A dome pendant light is a stylish and versatile lighting fixture characterized by its rounded, dome-shaped shade typically suspended from the ceiling by a cord, chain, or metal rod. These lights come in various sizes, materials, and designs, offering both functional illumination and aesthetic appeal to any space. Whether used singly to illuminate a cozy reading nook or clustered together to create a dramatic focal point in a dining area, dome pendant lights bring warmth and sophistication to any room while providing ample lighting with a soft, diffused glow.

## Body

| Color                | : Black   White |               |                      |
|----------------------|-----------------|---------------|----------------------|
| Material             | :Iron           | Other         |                      |
| 1) Dia - Height (mm) | : 290 - 220     | Protection    | : IP20               |
| 2) Dia - Height (mm) | : 400 - 290     | Mounting Type | : Pendant on ceiling |
|                      |                 | •             |                      |