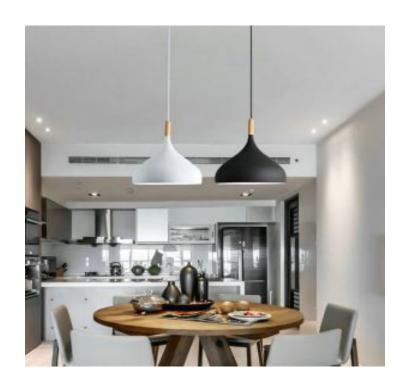

## **Product Description**

The Iva pendant light is a sleek and stylish lighting fixture that adds a touch of contemporary elegance to any space. The soft, diffused light emitted by the Iva pendant creates a warm and inviting ambiance, making it perfect for illuminating dining areas, kitchen islands, or living spaces. Its adjustable height feature offers flexibility in placement, ensuring optimal lighting in any room. Experience the perfect blend of form and function with the Iva pendant light, a timeless addition to your home or office decor.

## Hall | Residential | Cafe