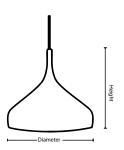

| -1 |  |  |
|----|--|--|
|    |  |  |
|    |  |  |
|    |  |  |

**Light Source** : LED (1xE27)

Body

Color : Black | White Material : Aluminum + Wood 1) Diameter - Height : 320 mm - 300 mm 2) Diameter - Height : 420 mm - 350 mm