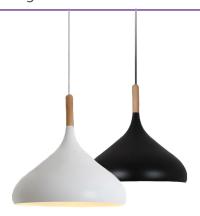

## **Product Description**

The Iva pendant light is a sleek and stylish lighting fixture that adds a touch of contemporary elegance to any space. The soft, diffused light emitted by the Iva pendant creates a warm and inviting ambiance, making it perfect for illuminating dining areas, kitchen islands, or living spaces. Its adjustable height feature offers flexibility in placement, ensuring optimal lighting in any room. Experience the perfect blend of form and function with the Iva pendant light, a timeless addition to your home or office decor.

| -1 |  |  |
|----|--|--|
|    |  |  |
|    |  |  |
|    |  |  |

**Light Source** : LED (1xE27)

Body

Color : Black | White Material : Aluminum + Wood 1) Diameter - Height : 320 mm - 300 mm 2) Diameter - Height : 420 mm - 350 mm