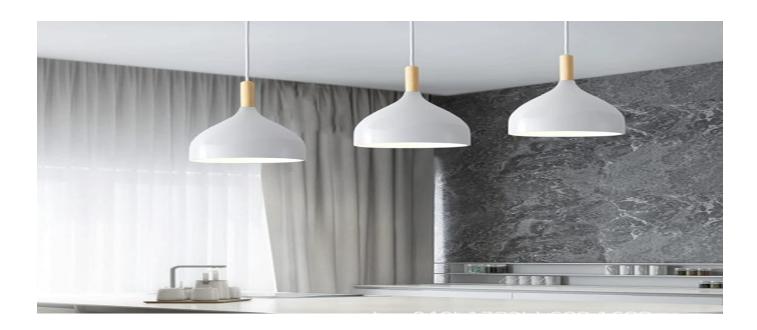

## **Product Description**

The Iva pendant light is a sleek and stylish lighting fixture that adds a touch of contemporary elegance to any space. The soft, diffused light emitted by the Iva pendant creates a warm and inviting ambiance, making it perfect for illuminating dining areas, kitchen islands, or living spaces. Its adjustable height feature offers flexibility in placement, ensuring optimal lighting in any room. Experience the perfect blend of form and function with the Iva pendant light, a timeless addition to your home or office decor.

## Hall | Residential | Cafe