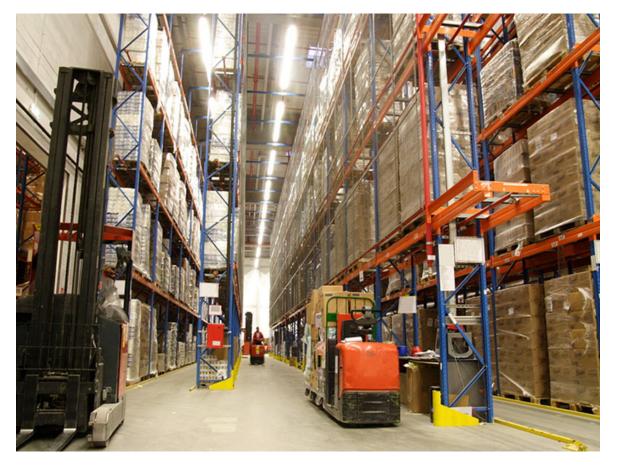

age      | : 220 - 240V/50-60Hz |
| Luminaire Efficacy | : 180 lm/w           |
| Output Current     | : Constant Current   |
| Output Voltage     | : SELV               |

: IP40

#### Other

Protection

\_\_\_\_\_

# Options

Dimmable Options

: 0/1 - 10V | Dali wireless | Sensor

# Body

| Color      | : White   Black |
|------------|-----------------|
| Material   | : Aluminum      |
| Length (L) | : 1500 mm       |
| Width (W)  | : 70 mm         |
| Height (H) | : 76 mm         |





# **Different Diffuser For Different Distribution**





# **Accessories**

#### **POWER FEED IN**



MODNTING KIT





Suspension Surface Cord Mounted

# L Node

NODE CONNECTOR





CLOSURE



ð

KANALES UGR Linear Trunking System



# Hypermarket | Supermarket | Retail stores | Showroom | warehouse