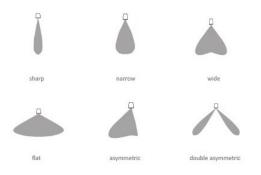

### Lamp

| Light Source | OSRAM                           |  |
|--------------|---------------------------------|--|
| CRI          | :>85                            |  |
| Rated Life   | : 50,000 HRs                    |  |
| Wattage      | : 35W   40W   45W   50W   70 W  |  |
| Beam Angle   | : Sharp   narrow   wide   flat  |  |
|              | asymmetric   double asymmetric  |  |
| ССТ          | : 3000K   4000K   5000K   6500K |  |

# **Different Diffuser For Different Distribution**