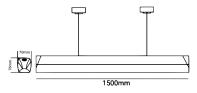

# Body

| Color      | : White   Black |
|------------|-----------------|
| Material   | : Aluminum      |
| Length (L) | : 1500 mm       |
| Width (W)  | : 70 mm         |
| Height (H) | : 76 mm         |