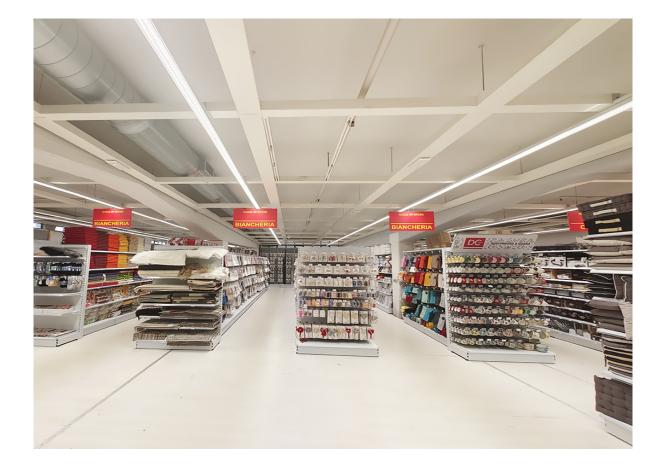

ltage      | : 220 - 240V/50-60Hz |
| Luminaire Efficacy | : 180 lm/w           |
| Output Current     | : Constant Current   |
| Output Voltage     | : SELV               |

: IP40

#### Other

Protection

\_\_\_\_\_

# Options

Dimmable Options

: 0/1 - 10V | Dali wireless | Sensor

# Body

| Color      | : White   Black |
|------------|-----------------|
| Material   | : Aluminum      |
| Length (L) | : 1500 mm       |
| Width (W)  | : 70 mm         |
| Height (H) | : 76 mm         |





# **Different Diffuser For Different Distribution**





# **Accessories**

#### **POWER FEED IN**



MODNTING KIT





Suspension Surface Cord Mounted

# L Node

NODE CONNECTOR





CLOSURE



ð

KANALES UGR Linear Trunking System



# Hypermarket | Supermarket | Retail stores | Showroom | warehouse