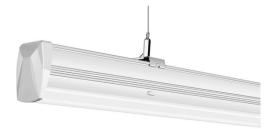

# **Product Description**

Kanales UGR Light refers to a specialized lighting fixture designed to minimize glare and enhance visual comfort in indoor spaces, particularly in environments where precise lighting conditions are crucial, such as offices, schools, and healthcare facilities. These fixtures are engineered to achieve low Unified Glare Rating (UGR), a measurement indicating reduced discomfort caused by glare. Kanales UGR Light fixtures typically feature advanced optics and design elements that distribute light evenly and efficiently, ensuring optimal illumination without compromising on visual clarity or comfort for occupants.

# Body

| Color      | : White   Black |
|------------|-----------------|
| Material   | : Aluminum      |
| Length (L) | : 1500 mm       |
| Width (W)  | : 70 mm         |
| Height (H) | : 76 mm         |