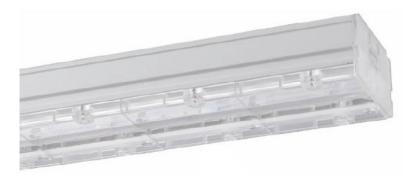

# **Product Description**

Kanales UGR Light refers to a specialized lighting fixture designed to minimize glare and enhance visual comfort in indoor spaces, particularly in environments where precise lighting conditions are crucial, such as offices, schools, and healthcare facilities. These fixtures are engineered to achieve low Unified Glare Rating (UGR), a measurement indicating reduced discomfort caused by glare. Kanales UGR Light fixtures typically feature advanced optics and design elements that distribute light evenly and efficiently, ensuring optimal illumination without compromising on visual clarity or comfort for occupants.

# L Node

NODE CONNECTOR

CLOSURE

ð

KANALES UGR Linear Trunking System