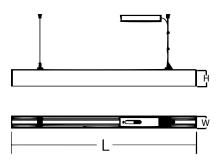

#### **Body**

| Color                                       | : White/Black       |  |
|---------------------------------------------|---------------------|--|
| Material                                    | : Aluminum          |  |
| 36W - L-W-H                                 | : 1120 - 70 - 75 mm |  |
| Body color and size customization available |                     |  |