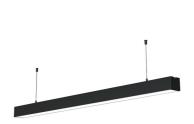

## **LINEAR LIGHT LLT 7075**

Surface / Suspended Linear Light

### **Product Description**

This product is a high-quality lighting fixture with a body finish available in white, black, and silver. The diffuser is made of durable polycarbonate. The housing is available in anodized aluminium and a powder-coated matt black finish, with other finishes available upon request. It features a high lumen output TRIDONIC SMD LED Module with a built-in isolated TRIDONIC LED driver. The light distribution is flexible, with options for 100% light downwards, or a combination of 70% downwards and 30% upwards. It comes with a suspension kit and can be mounted on the ceiling surface. The product also offers the capability to be connected one by one with fitting accessories. It provides three color temperature options: 3000K, 4000K, and 6500K. The product comes with a 5-year warranty and has a lifetime of 50,000 hours

#### **Body**

| Color                                       | : White/Black       |  |
|---------------------------------------------|---------------------|--|
| Material                                    | : Aluminum          |  |
| 36W - L-W-H                                 | : 1120 - 70 - 75 mm |  |
| Body color and size customization available |                     |  |