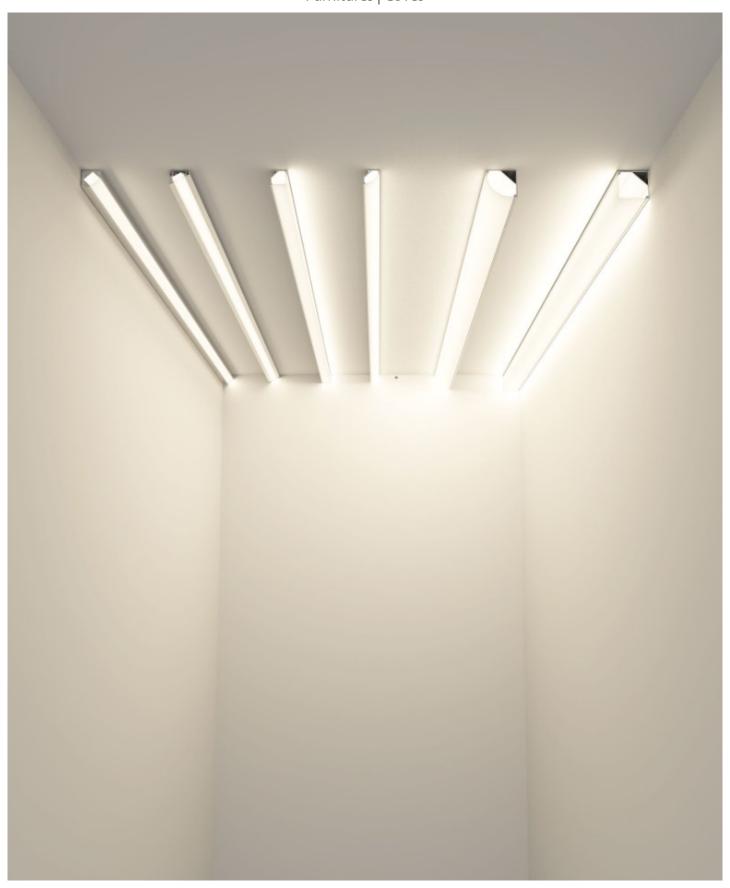

sim$ | 16 |   | _        | 1 |    |
|   |        |    |   |          |   |    |

| Mounting Style | : Surface Mounted  |  |  |
|----------------|--------------------|--|--|
| Diffuser       | : PMMA Opal        |  |  |
| Bendable       | : NO               |  |  |
| Compatibility  | : 10 MM Striplight |  |  |
| Cuttable       | :YES               |  |  |

## Body

| Color    | : Silver   |
|----------|------------|
| Material | : Aluminum |
| Length   | : 2000 mm  |
| Height   | : 16 mm    |
| Width    | : 16 mm    |

## Other

| Protection  | :IP40                   |
|-------------|-------------------------|
| Accessories | : End Cap With Hole     |
|             | : End Cap With out Hole |
|             | : Metal Mounting Clips  |



Under Cabinet | Stairs | Closets Furnitures | Coves