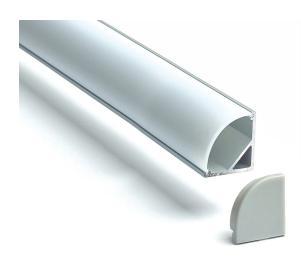

## **Product Description**

The 16x16 corner profile lighting solution is designed to seamlessly integrate into the corners of any space, providing efficient and elegant illumination. This profile is ideal for both residential and commercial applications, creating clean, continuous lines of light that enhance the architectural features of the environment.

## Body

| Color    | : Silver   |
|----------|------------|
| Material | : Aluminum |
| Length   | : 2000 mm  |
| Height   | : 16 mm    |
| Width    | : 16 mm    |

## Other

| Protection  | :IP40                   |
|-------------|-------------------------|
| Accessories | : End Cap With Hole     |
|             | : End Cap With out Hole |
|             | : Metal Mounting Clips  |