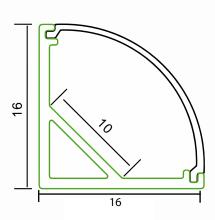

| u | as     |    | 1 | <u>٠</u> |   | 10 |
|---|--------|----|---|----------|---|----|
| п | $\sim$ | 16 |   | _        | 1 |    |
|   |        |    |   |          |   |    |

| Mounting Style | : Surface Mounted  |  |  |
|----------------|--------------------|--|--|
| Diffuser       | : PMMA Opal        |  |  |
| Bendable       | : NO               |  |  |
| Compatibility  | : 10 MM Striplight |  |  |
| Cuttable       | :YES               |  |  |

## Body

| Color    | : Silver   |
|----------|------------|
| Material | : Aluminum |
| Length   | : 2000 mm  |
| Height   | : 16 mm    |
| Width    | : 16 mm    |