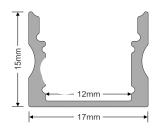

### **Product Description**

The Lightronic linear 17x15 light profile is a versatile and modern lighting solution designed for both residential and commercial applications. Measuring 17mm in width and 15mm in height, this sleek profile is ideal for creating continuous lines of light that enhance the aesthetic appeal of any space

# Body

| Color    | : Silver   |
|----------|------------|
| Material | : Aluminum |
| Length   | : 2000 mm  |
| Height   | : 15 mm    |
| Width    | : 17 mm    |