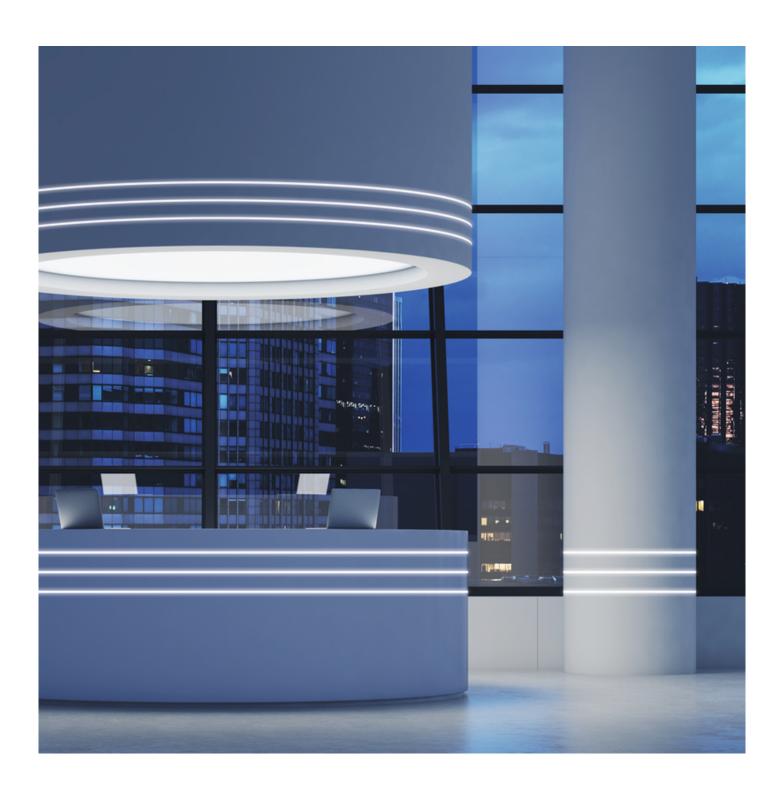

## **ALUMINIUM PROFILE LLT 1806**

Bendable Aluminium profile

Under Cabinet | Stairs | Closets | Furnitures | Coves