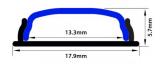

### Body

| Color    | : Silver   |
|----------|------------|
| Material | : Aluminum |
| Length   | : 2000 mm  |
| Height   | : 6 mm     |
| Width    | : 18 mm    |