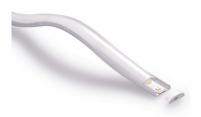

# **ALUMINIUM PROFILE LLT 1806**

Bendable Aluminium profile

### **Product Description**

The Lightronic 18x06 aluminum flexible light profile is a specialized extrusion designed for versatile lighting applications. With its flexible nature and slim design, this profile is perfect for integrating LED lighting into a variety of settings, providing both functional and aesthetic benefits.