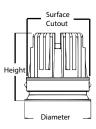

## Body

| Color                     | : White   Black      |
|---------------------------|----------------------|
| Material                  | : Die cast aluminum  |
| 7W Dia - H - Cutout (mm)  | : 54.5 - 53.5 - 54.5 |
| 12W Dia - H - Cutout (mm) | : 80 - 60 - 71       |