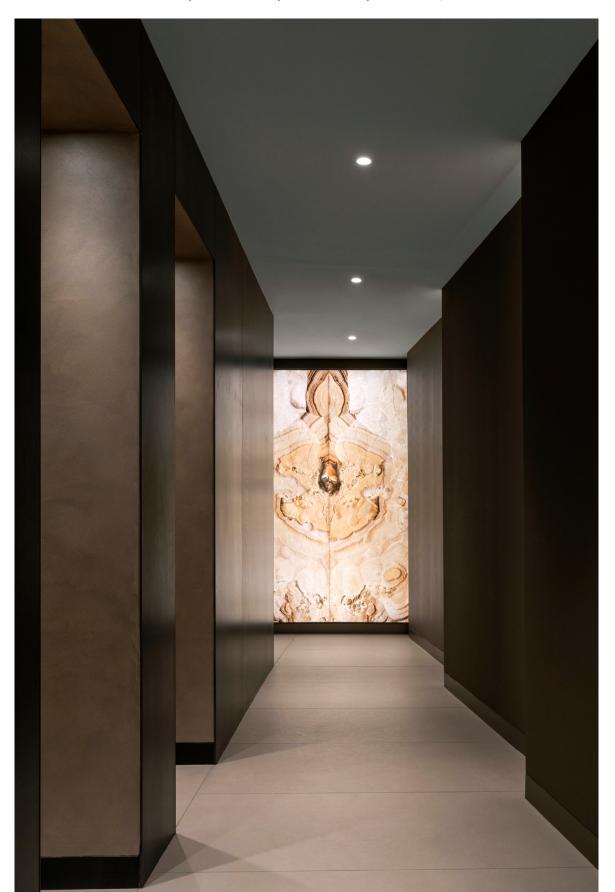

Material                  | : Die cast aluminum  |
| 7W Dia - H - Cutout (mm)  | : 54.5 - 53.5 - 54.5 |
| 12W Dia - H - Cutout (mm) | : 80 - 60 - 71       |

### Electric

| Control Gear       |                            |
|--------------------|----------------------------|
| Control Gear       |                            |
| Input Voltage      | : 220 - 240V/50-60Hz       |
| Luminaire Efficacy | : 115 lm/W                 |
| Output Current     | : Constant                 |
| Output Voltage     | : SELV                     |
| Other              | : IP 20                    |
| Protection         | . IF 20                    |
| Options            |                            |
| Dimmable Option    | : Triac   0/1 - 10V   Dali |
|                    | Wireless                   |





# Hall | Restaurants | showrooms | Retail Shops