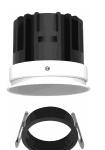

## **Product Description**

The Lara Recessed Spotlight combines contemporary design with practical functionality, making it a versatile choice for both residential and commercial settings. Engineered for precision. Its streamlined profile integrates seamlessly into ceilings, adding a touch of modern elegance while effectively lighting up areas or objects of focus. Ideal for creating ambiance or emphasizing architectural details, the Lara Recessed Spotlight is crafted to deliver both aesthetic appeal and performance.

## Body

| Color                     | : White   Black      |
|---------------------------|----------------------|
| Material                  | : Die cast aluminum  |
| 7W Dia - H - Cutout (mm)  | : 54.5 - 53.5 - 54.5 |
| 12W Dia - H - Cutout (mm) | : 80 - 60 - 71       |