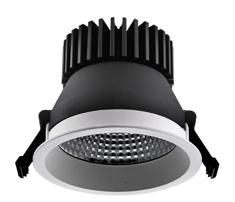

# **Product Description**

Recessed LED downlight featuring advanced technology and sophisticated design. Housing: die-cast aluminium constructed as heat sink. Bezel ring: die-cast aluminium, powder coated. Open version. Highly polished four-segment faceted aluminium reflector with light mixing chamber. Installation without tools thanks to spring fastening system. Connected converter included in separate gearbox. With connecting cable . Suitable for through-wiring.