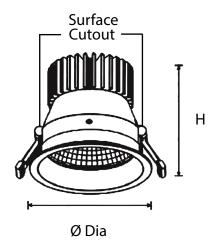

### Body

| Color                             | :White            |
|-----------------------------------|-------------------|
| Material                          | : Aluminum        |
| 20W-30W Dia (D) - SC (Ø) - H (mm) | : 125 - 115 - 115 |
| 30W-40W Dia (D) - SC (Ø) - H (mm) | : 160 - 134 - 157 |