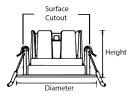

# Body

| Color          | : White   Black     |
|----------------|---------------------|
| Material       | : Die cast Aluminum |
| Diameter (ø)   | : 68 mm             |
| Surface Cutout | : 60 mm             |
| Height         | : 48 mm             |