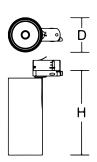

## Body

| : Deep Matte Black  |
|---------------------|
| : Die cast aluminum |
| : 53 - 125          |
| : 75 - 190          |
| : 75 - 190          |
|                     |