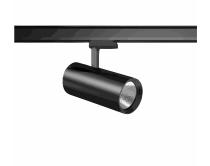

## **Product Description**

LED surface-mounted projector in modern design with no visible cooling ribs. Housing: die-cast aluminium, powder-coated. Rotation range: 356°. Swivel range: 90°. Black plastic ring and recessed LED to prevent glare from the side. Optical assembly with reflector made of MIRO-Silver with 98% total light reflection for outstanding efficiency - can be changed without tools. Best colour rendering index Ra>90. With multi adaptor for 3-circuit tracks 230V. Suitable for Track on ceiling, Wall track. High quality converter without flickering and stroboscopic effect. The following accessories can be mounted without use of tools: interchangeable lenses, decorative glasses, honeycomb louvre, clear and frosted diffusers, white interchangeable plastic ring.