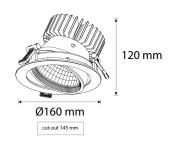

## **Body**

| Color              | :White              |
|--------------------|---------------------|
| Material           | : Die-cast Aluminum |
| Diameter (D)       | : 160 mm            |
| Height (H)         | : 120 mm            |
| Surface Cutout (ø) | : 145 mm            |
|                    | : 145 mm            |