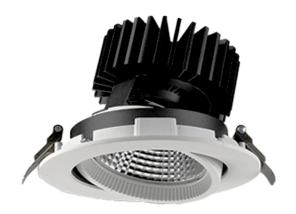

# **Product Description**

Recessed projectors Housing: die-cast aluminium, powder-coated. Rotation range:  $356^{\circ}$ ; swivel range:  $\pm 35^{\circ}$ . ring and recessed LED to prevent glare from the side. Optical assembly with lens made of plastic (polycarbonate) for the best homogeneous light distribution - can be changed without tools. Installation without tools thanks to spring fastening system. Including separate LED converter with connecting cable. High quality converter without flickering and stroboscopic effect. The following accessories can be mounted without use of tools: interchangeable, honeycomb louvre, clear and frosted diffusers.

## **Body**

| Color              | :White              |
|--------------------|---------------------|
| Material           | : Die-cast Aluminum |
| Diameter (D)       | : 160 mm            |
| Height (H)         | : 120 mm            |
| Surface Cutout (ø) | : 145 mm            |
|                    | : 145 mm            |