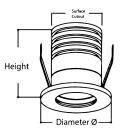

## Body

| Color                    | : White   Black     |
|--------------------------|---------------------|
| Material                 | : Die cast aluminum |
| 3W Dia - H - Cutout (mm) | : 38 - 45 - 30      |
| 5W Dia - H - Cutout (mm) | : 48 - 52 - 38      |