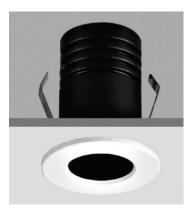

## **Product Description**

The Togo Recessed Spot Light is a sleek, modern lighting solution designed to blend seamlessly into any ceiling. Its minimalist, recessed design allows it to cast focused beams of light while maintaining a clean and unobtrusive look. Ideal for highlighting artwork, accentuating architectural features, or providing task lighting. With its contemporary finish and versatile functionality, it enhances both the aesthetic and practical aspects of any space.

## Body

| Color                    | : White   Black     |
|--------------------------|---------------------|
| Material                 | : Die cast aluminum |
| 3W Dia - H - Cutout (mm) | : 38 - 45 - 30      |
| 5W Dia - H - Cutout (mm) | : 48 - 52 - 38      |