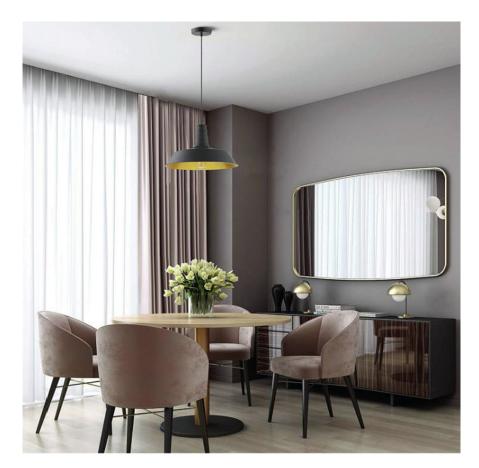

## **Product Description**

Vega is a contemporary lighting piece which inspiration is an eclectic mix between tradition and sophistication. This large dome pendant is suitable for a good spaces like kitchens and restaurants. Its generous size and commanding presence make it particularly well-suited for grand interiors, such as spacious kitchens and upscale restaurants. Whether suspended over a dining table, illuminating a culinary masterpiece, or casting a warm glow in a chic bistro, Vega elevates the ambiance with its understated yet distinctive charm.