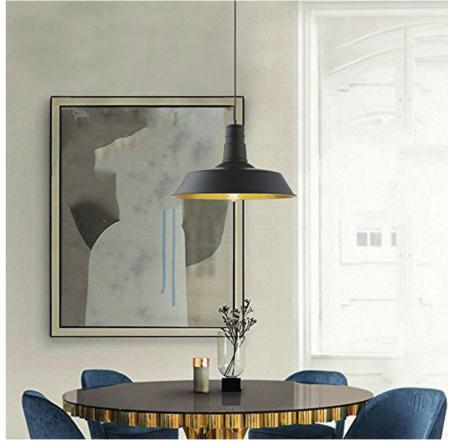

## **Product Description**

Vega is a contemporary lighting piece which inspiration is an eclectic mix between tradition and sophistication. This large dome pendant is suitable for a good spaces like kitchens and restaurants. Its generous size and commanding presence make it particularly well-suited for grand interiors, such as spacious kitchens and upscale restaurants. Whether suspended over a dining table, illuminating a culinary masterpiece, or casting a warm glow in a chic bistro, Vega elevates the ambiance with its understated yet distinctive charm.