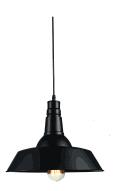

## **Product Description**

Vega is a contemporary lighting piece which inspiration is an eclectic mix between tradition and sophistication. This large dome pendant is suitable for a good spaces like kitchens and restaurants. Its generous size and commanding presence make it particularly well-suited for grand interiors, such as spacious kitchens and upscale restaurants. Whether suspended over a dining table, illuminating a culinary masterpiece, or casting a warm glow in a chic bistro, Vega elevates the ambiance with its understated yet distinctive charm.

Light Source : LED (1xE27)

Electric

Luminaire Efficacy

Input Voltage : 220-240V,50/60Hz

: Depends on the lamp

Body

Color : Black | White

Material : Iron

Diameter : 360 mm

Height : 235 mm

Other

Protection : IP20

Mounting Type : Pendant on ceiling

Hall | Residential | School | Colleges