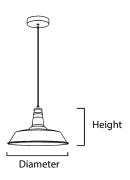

Diameter : 360 mm

Height : 235 mm

Other

Protection : IP20

Mounting Type : Pendant on ceiling

Hall | Residential | School | Colleges