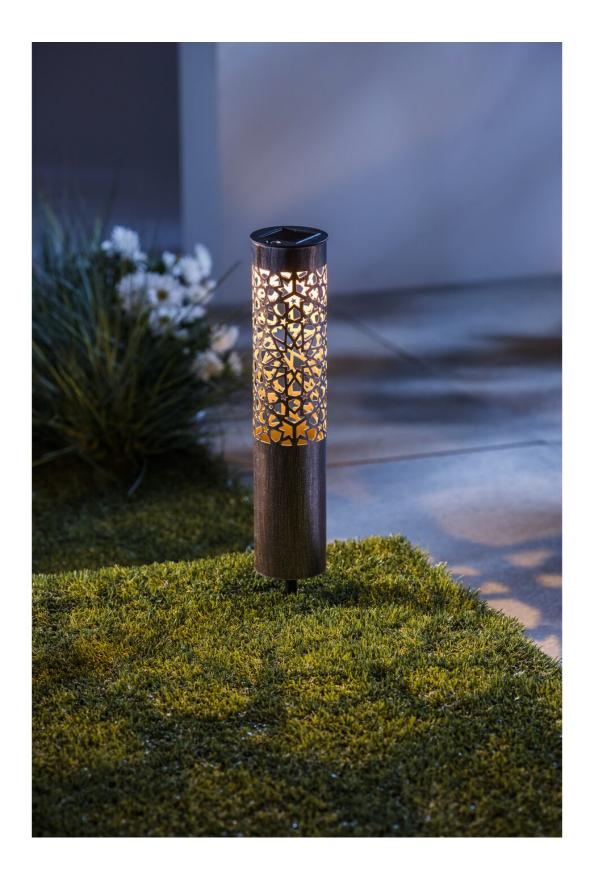

### **Product Description**

The Ventus Bollard Light embodies elegance and functionality in outdoor illumination. With its sleek design and durable construction, the Ventus seamlessly integrates into any landscape, providing soft, ambient lighting for pathways, gardens, and outdoor spaces. Its robust build ensures stability and longevity, even in challenging weather conditions. Ideal for both residential and commercial settings.

# Outdoor Gardens | Parks | Pathways