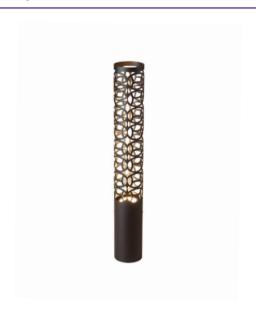

### **Product Description**

The Ventus Bollard Light embodies elegance and functionality in outdoor illumination. With its sleek design and durable construction, the Ventus seamlessly integrates into any landscape, providing soft, ambient lighting for pathways, gardens, and outdoor spaces. Its robust build ensures stability and longevity, even in challenging weather conditions. Ideal for both residential and commercial settings.

## Body

| Color       | : Black    |
|-------------|------------|
| Material    | : Aluminum |
| Diameter    | : 80 mm    |
| Height      | : 800 mm   |
| Lamp Height | : 200 mm   |