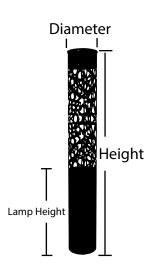

## Body

| Color       | : Black    |
|-------------|------------|
| Material    | : Aluminum |
| Diameter    | : 80 mm    |
| Height      | : 800 mm   |
| Lamp Height | : 200 mm   |