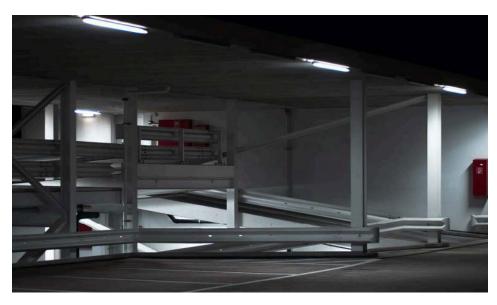

## **Product Description**

Prisma Weather Proof Light is a robust and reliable outdoor lighting solution designed to withstand the elements. Crafted from durable materials, it offers superior weather resistance, making it ideal for both residential and commercial use. With its sleek and modern design, the Prisma Weather Proof Light not only enhances outdoor spaces but also provides efficient illumination, ensuring safety and visibility in any weather condition. Whether used for illuminating pathways, gardens, or building exteriors, this light combines durability with functionality, promising long-lasting performance and style.

Commercial and Industrial Areas | Pathway and Landscape | Stadiums | Streetlights