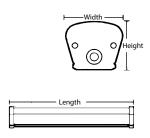

## **Body**

| Color      | :White                              |
|------------|-------------------------------------|
| Material   | : Poly Carbonate Body+Opal Diffuser |
| Length (L) | : 1256 mm                           |
| Width (W)  | : 64 mm                             |
| Height (H) | :76 mm                              |