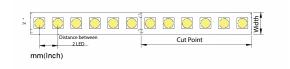

| Lamp                            |                                 | Electric           |                          |
|---------------------------------|---------------------------------|--------------------|--------------------------|
| Power                           | : 14.4W/M                       | Input Voltage      | : DC24V                  |
| CRI                             | :>90                            | Luminaire Efficacy | : 100 lm/W               |
| Rated Life                      | : 30,000 HRs                    |                    |                          |
| ССТ                             | : 2700K   3000K   4000K   6500K |                    |                          |
| Led Qty                         | : 180LEDs/M                     | Other              |                          |
|                                 |                                 | Protection         | : IP20                   |
| Dimensions                      |                                 |                    |                          |
| Width                           | : 10 mm                         | Options            |                          |
| Length                          | : 5000 mm                       | Dimmable Option    | :Triac  0/1 - 10V   Dali |
| Distance between 2 LED : 5.6 mm |                                 | Wireless           |                          |
| Cut Point                       | : 33.3 mm                       |                    |                          |