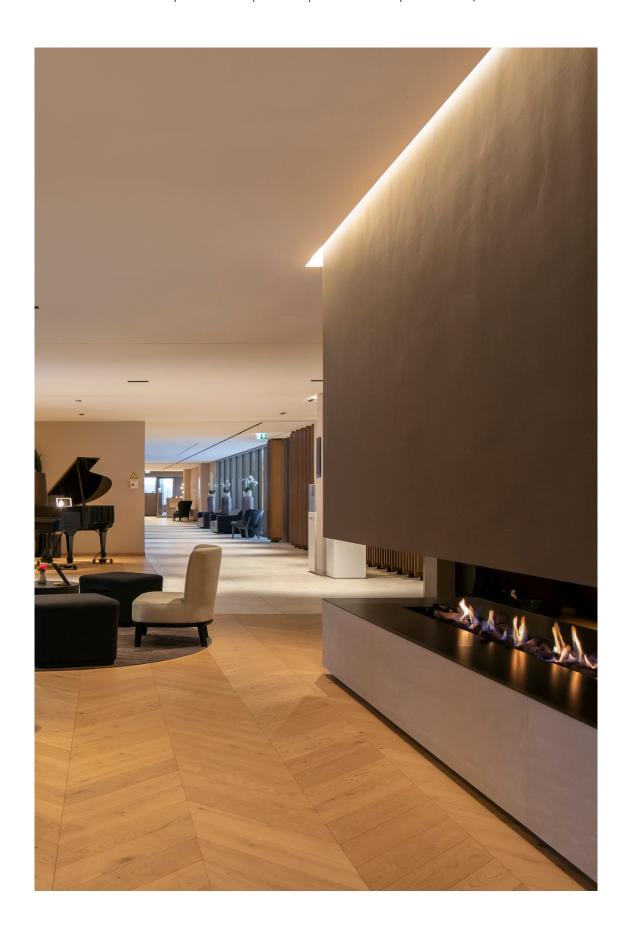

|                          |
|                                 |                                 | Protection         | : IP20                   |
| Dimensions                      |                                 |                    |                          |
| Width                           | : 10 mm                         | Options            |                          |
| Length                          | : 5000 mm                       | Dimmable Option    | :Triac  0/1 - 10V   Dali |
| Distance between 2 LED : 5.6 mm |                                 | Wireless           |                          |
| Cut Point                       | : 33.3 mm                       |                    |                          |



Hall | Residence | School | Commercial | Retail Shops