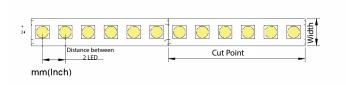

| Lamp                   |                                 | Electric           |                          |
|------------------------|---------------------------------|--------------------|--------------------------|
| Power                  | : 19.2W/M                       | Voltage            | : DC24V                  |
| CRI                    | :>90                            | Luminaire Efficacy | : 100 lm/W               |
| Rated Life             | : 30,000 HRs                    |                    |                          |
| ССТ                    | : 2700K   3000K   4000K   6500K |                    |                          |
| Led Qty                | : 240LEDs/M                     | Other              |                          |
|                        |                                 | Protection         | : IP20                   |
| Dimensions             |                                 |                    |                          |
| Width                  | : 10 mm                         | Options            |                          |
| Length                 | : 5000 mm                       | Dimmable Option    | :Triac  0/1 - 10V   Dali |
| Distance between 2 LEI | D : 4.2 mm                      |                    | Wireless                 |
| Cut Point              | : 25 mm                         |                    |                          |