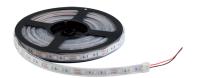

### **Product Description**

LED strip lights typically feature a thin, flexible circuit board as their base. The board is often coated with a waterproof material, making them suitable for both indoor and outdoor use. LEDs are soldered onto the strip at regular intervals, and they come in various densities, allowing for customization in terms of brightness and light distribution.

| Lamp       |                                 |
|------------|---------------------------------|
| Power      | : 4.8 w/m                       |
| CRI        | :>90                            |
| Rated Life | : 30,000 HRs                    |
| ССТ        | : 2700K   3000K   4000K   6500K |
| Led Qty    | : 60LEDs/M                      |
|            |                                 |

# Dimensions

| Width                  | : 8 mm    |
|------------------------|-----------|
| Length                 | : 5000 mm |
| Distance between 2 LED | : 16.7 mm |
| Cut Point              | : 100 mm  |