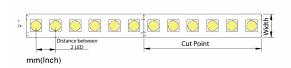

# Dimensions

| Width                  | : 8 mm    |
|------------------------|-----------|
| Length                 | : 5000 mm |
| Distance between 2 LED | : 16.7 mm |
| Cut Point              | : 100 mm  |