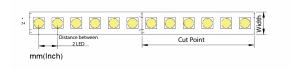

| Lamp                             |                                 | Electric           |                           |
|----------------------------------|---------------------------------|--------------------|---------------------------|
| Power                            | : 4.8 w/m                       | Voltage            | : DC24V                   |
| CRI                              | :>90                            | Luminaire Efficacy | : 100 lm/W                |
| Rated Life                       | : 30,000 HRs                    |                    |                           |
| ССТ                              | : 2700K   3000K   4000K   6500K |                    |                           |
| Led Qty                          | : 60LEDs/M                      | Other              |                           |
|                                  |                                 | Protection         | : IP20                    |
| Dimensions                       |                                 |                    |                           |
| Width                            | : 8 mm                          | Options            |                           |
| Length                           | : 5000 mm                       | Dimmable Option    | : Triac  0/1 - 10V   Dali |
| Distance between 2 LED : 16.7 mm |                                 | Wireless           |                           |
| Cut Point                        | : 100 mm                        |                    |                           |