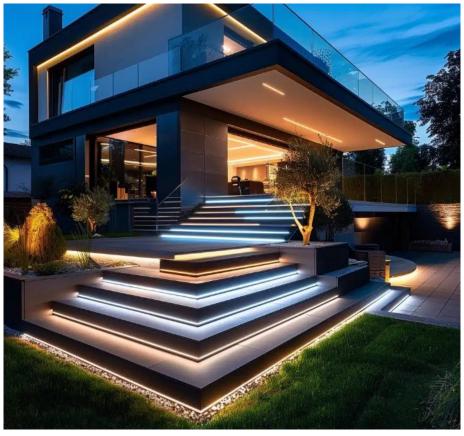

| Other              |                           |
|                        |                                 | Protection         | : IP65                    |
| Dimensions             |                                 |                    |                           |
| Width                  | : 8 mm                          | Options            |                           |
| Length                 | : 5000 mm                       | Dimmable Option    | : Triac  0/1 - 10V   Dali |
| Distance between 2 LEI | C : 8.3 mm                      |                    | Wireless                  |
| Cut Point              | : 50 mm                         |                    |                           |



Hall | Residenance | School | Colleges | Commercial | Hospitality