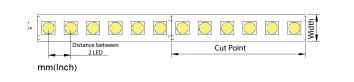

| Lamp                   |                                 | Electric           |                           |
|------------------------|---------------------------------|--------------------|---------------------------|
| Power                  | : 9.6 W/M                       | Voltage            | : DC24V                   |
| CRI                    | :>90                            | Luminaire Efficacy | : 100 lm/W                |
| Rated Life             | : 30,000 HRs                    |                    |                           |
| ССТ                    | : 2700K   3000K   4000K   6500K |                    |                           |
| Led Qty                | : 120LEDs/M                     | Other              |                           |
|                        |                                 | Protection         | : IP65                    |
| Dimensions             |                                 |                    |                           |
| Width                  | : 8 mm                          | Options            |                           |
| Length                 | : 5000 mm                       | Dimmable Option    | : Triac  0/1 - 10V   Dali |
| Distance between 2 LEI | C : 8.3 mm                      |                    | Wireless                  |
| Cut Point              | : 50 mm                         |                    |                           |