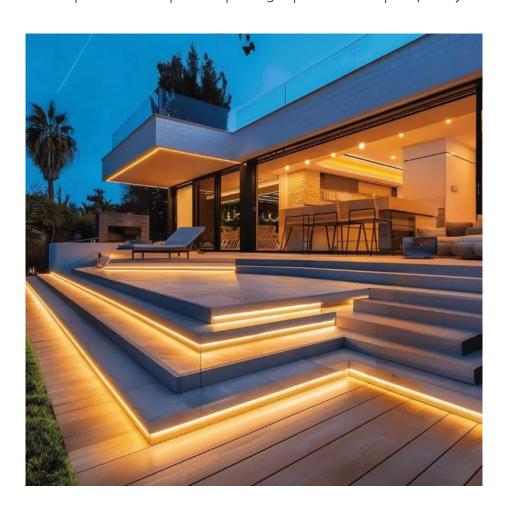

| Other              |                           |
|                        |                                 | Protection         | : IP65                    |
| Dimensions             |                                 |                    |                           |
| Width                  | : 8 mm                          | Options            |                           |
| Length                 | : 5000 mm                       | Dimmable Option    | : Triac  0/1 - 10V   Dali |
| Distance between 2 LEI | C : 8.3 mm                      |                    | Wireless                  |
| Cut Point              | : 50 mm                         |                    |                           |



Hall | Residenance | School | Colleges | Commercial | Hospitality