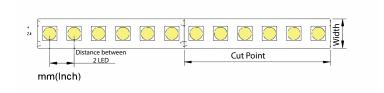

## **Product Description**

Width

Length

**Cut Point** 

Distance between 2 LED

LED strip lights are flexible, versatile lighting solutions that come in a long, narrow strip embedded with LEDs. They offer a range of colors and brightness levels, making them ideal for accent lighting, under-cabinet illumination, or creating vibrant lighting effects. Easy to install with adhesive backing or mounting clips, LED strip lights can be cut to fit various lengths and controlled via remote or smartphone apps, allowing for customized lighting designs and energy-efficient performance.

**Options** 

Dimmable Option

:8 mm

:5000 mm

:8.3 mm

:50 mm

Hall | Residenance | School | Colleges | Commercial | Hospitality