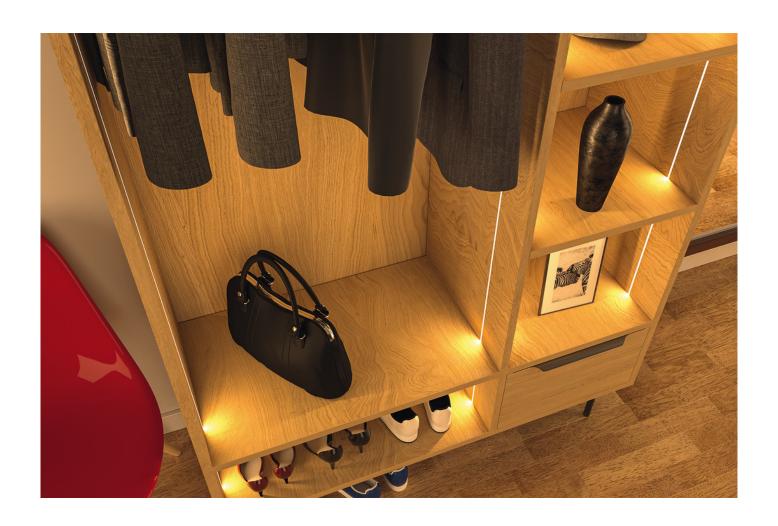

## **Product Description**

Width

Length

**Cut Point** 

Distance between 2 LED

LED strip lights are flexible, versatile lighting solutions that come in a long, narrow strip embedded with LEDs. They offer a range of colors and brightness levels, making them ideal for accent lighting, under-cabinet illumination, or creating vibrant lighting effects. Easy to install with adhesive backing or mounting clips, LED strip lights can be cut to fit various lengths and controlled via remote or smartphone apps, allowing for customized lighting designs and energy-efficient performance.