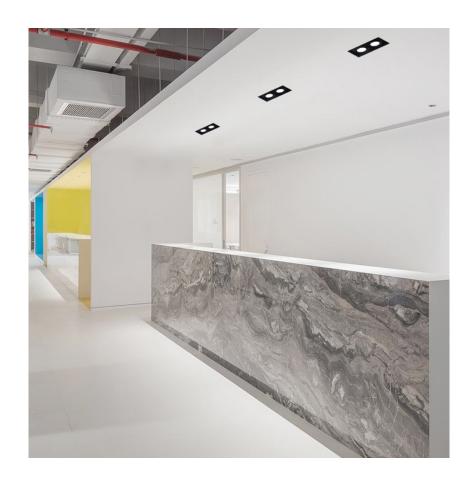

## **Product Description**

Lamp

The AMGUN LED Gimbal Light blends cutting-edge technology with elegant design, offering precise directional lighting for residential and commercial spaces. Featuring a sleek, adjustable design, it provides flexibility to illuminate any area effectively. Ideal for highlighting architectural details or creating ambient lighting, the AMGUN LED Gimbal Light is crafted to enhance both functionality and aesthetics, ensuring superior performance and energy efficiency

Hall | Residence | School | Colleges