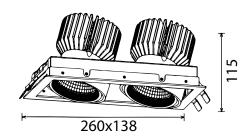

| Light Source  | :LED                            |
|---------------|---------------------------------|
| CRI           | :>90                            |
| Rated Life    | : 50,000 HRs                    |
| Wattage       | :80W (2 X 40W)                  |
| Beam Angle    | : 600                           |
| CCT           | : 2700K   3000K   4000K   6500K |
|               |                                 |
| Body          |                                 |
| Color         | : Black/White                   |
| Material      | : Aluminum Die Cast             |
| Length (L)    | : 260 mm                        |
| Width (B)     | : 138 mm                        |
| Height (H)    | : 115 mm                        |
| Cutout Length | : 248 mm                        |
| Cutout Width  | : 125 mm                        |