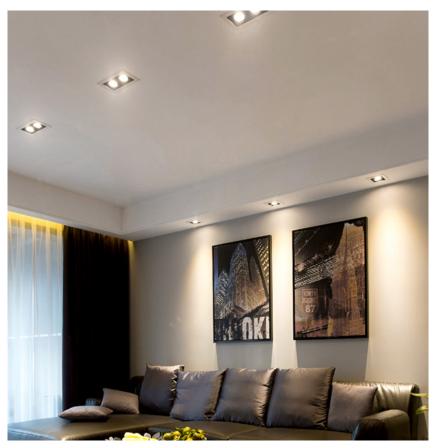

## **Product Description**

Lamp

The AMGUN LED Gimbal Light blends cutting-edge technology with elegant design, offering precise directional lighting for residential and commercial spaces. Featuring a sleek, adjustable design, it provides flexibility to illuminate any area effectively. Ideal for highlighting architectural details or creating ambient lighting, the AMGUN LED Gimbal Light is crafted to enhance both functionality and aesthetics, ensuring superior performance and energy efficiency

Hall | Residence | School | Colleges