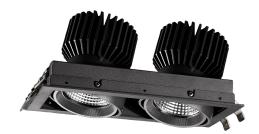

## **Product Description**

Lamp

The AMGUN LED Gimbal Light blends cutting-edge technology with elegant design, offering precise directional lighting for residential and commercial spaces. Featuring a sleek, adjustable design, it provides flexibility to illuminate any area effectively. Ideal for highlighting architectural details or creating ambient lighting, the AMGUN LED Gimbal Light is crafted to enhance both functionality and aesthetics, ensuring superior performance and energy efficiency

| Light Source  | :LED                            |
|---------------|---------------------------------|
| CRI           | :>90                            |
| Rated Life    | : 50,000 HRs                    |
| Wattage       | :80W (2 X 40W)                  |
| Beam Angle    | : 600                           |
| CCT           | : 2700K   3000K   4000K   6500K |
|               |                                 |
| Body          |                                 |
| Color         | : Black/White                   |
| Material      | : Aluminum Die Cast             |
| Length (L)    | : 260 mm                        |
| Width (B)     | : 138 mm                        |
| Height (H)    | : 115 mm                        |
| Cutout Length | : 248 mm                        |
| Cutout Width  | : 125 mm                        |