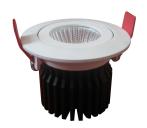

## **Product Description**

Recessed downlight is a sleek, energy-efficient lighting fixture designed for ceiling installation. It provides bright, even illumination while consuming less power than traditional bulbs, making it ideal for homes and offices. Available in various color temperatures, it enhances aesthetic appeal and complements any decor. With a long lifespan and low heat emission, this downlight is both practical

#### Lamp

| Light Source       | : CREE \$\(\phi\) LED           |
|--------------------|---------------------------------|
| CRI                | :>85                            |
| Rated Life         | : 40,000 HRs                    |
| Wattage            | : 9W                            |
| Beam Angle         | : 16°   28°   36°               |
| CCT                | : 3000K   4000K   5000K   6000K |
| Luminaire Efficacy | : 80 lm/W                       |
| Luminaire Flux     | : 720 lm                        |

# Body

| Color         | : White           |
|---------------|-------------------|
| Material      | : Aluminium ADC12 |
| Tilt Rotation | :30°              |
| Diameter Ø    | : 85 mm           |
| Height        | : 65 mm           |
| Cutout Ø      | : 75 mm           |