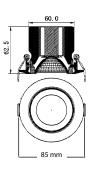

# Body

| Color         | : White           |
|---------------|-------------------|
| Material      | : Aluminium ADC12 |
| Tilt Rotation | :30°              |
| Diameter Ø    | : 85 mm           |
| Height        | : 65 mm           |
| Cutout Ø      | : 75 mm           |