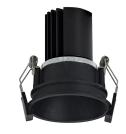

## **Product Description**

The Dion Fixed Spotlight Frame embodies contemporary simplicity and functionality, designed to complement modern interiors with effortless style. Its sleek frame and clean lines enhance any space while providing focused illumination exactly where needed. Crafted for durability and aesthetic appeal, the Dion Fixed Spotlight Frame offers a versatile lighting solution, perfect for highlighting artwork, architectural details, or creating ambient lighting effects with ease and elegance. Ideal for both residential and commercial.

| 口 |   | $\cap$ | \ / |
|---|---|--------|-----|
| ப | U | u      | ıy  |

| Color          | : White / Black |  |
|----------------|-----------------|--|
| Material       | : Aluminum      |  |
| Diameter (ø)   | : 85 mm         |  |
| Surface Cutout | : 73 mm         |  |
| Height         | : 115 mm        |  |
| Protection     | : IP20          |  |