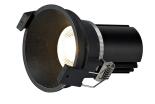

## Frame Type

Mounting Type : Recessed

## Lamp Details

Lamp Details : Tridonic SLA Module | GU10