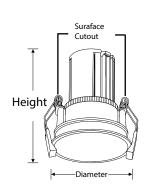

| 口 |   | $\cap$ | \ / |
|---|---|--------|-----|
| ப | U | u      | ıy  |

| Color          | : White / Black |  |
|----------------|-----------------|--|
| Material       | : Aluminum      |  |
| Diameter (ø)   | : 85 mm         |  |
| Surface Cutout | : 73 mm         |  |
| Height         | : 115 mm        |  |
| Protection     | : IP20          |  |