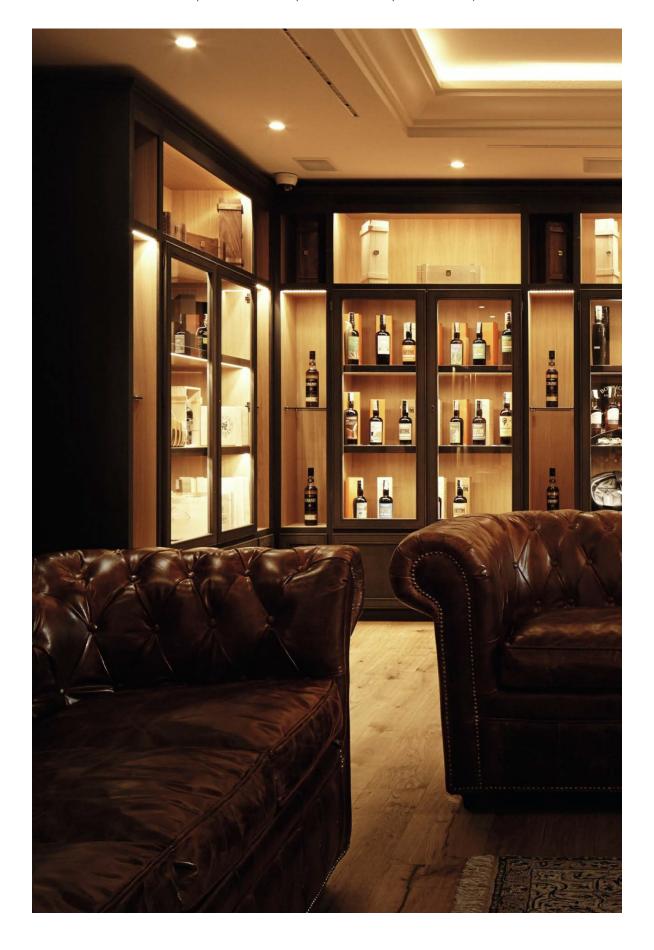

## **Product Description**

The Dion Fixed Spotlight Frame embodies contemporary simplicity and functionality, designed to complement modern interiors with effortless style. Its sleek frame and clean lines enhance any space while providing focused illumination exactly where needed. Crafted for durability and aesthetic appeal, the Dion Fixed Spotlight Frame offers a versatile lighting solution, perfect for highlighting artwork, architectural details, or creating ambient lighting effects with ease and elegance. Ideal for both residential and commercial.

## **Options**

Body Color customization available

Hall | Restaurants | showrooms | Retail Shops