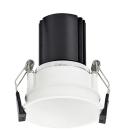

## **Product Description**

The Dion Fixed Spotlight Frame embodies contemporary simplicity and functionality, designed to complement modern interiors with effortless style. Its sleek frame and clean lines enhance any space while providing focused illumination exactly where needed. Crafted for durability and aesthetic appeal, the Dion Fixed Spotlight Frame offers a versatile lighting solution, perfect for highlighting artwork, architectural details, or creating ambient lighting effects with ease and elegance. Ideal for both residential and commercial.

| 口 |   | $\cap$ | \ / |
|---|---|--------|-----|
| ப | U | u      | ıy  |

| Color          | : White / Black |  |
|----------------|-----------------|--|
| Material       | : Aluminum      |  |
| Diameter (ø)   | : 85 mm         |  |
| Surface Cutout | : 73 mm         |  |
| Height         | : 115 mm        |  |
| Protection     | : IP20          |  |