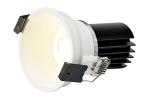

## **Product Description**

The Dion Fixed Spotlight Frame embodies contemporary simplicity and functionality, designed to complement modern interiors with effortless style. Its sleek frame and clean lines enhance any space while providing focused illumination exactly where needed. Crafted for durability and aesthetic appeal, the Dion Fixed Spotlight Frame offers a versatile lighting solution, perfect for highlighting artwork, architectural details, or creating ambient lighting effects with ease and elegance. Ideal for both residential and commercial.

| 口 |   | $\cap$ | \ / |
|---|---|--------|-----|
| ப | U | u      | ıy  |

| Color          | : White / Black |  |
|----------------|-----------------|--|
| Material       | : Aluminum      |  |
| Diameter (ø)   | : 85 mm         |  |
| Surface Cutout | : 73 mm         |  |
| Height         | : 115 mm        |  |
| Protection     | : IP20          |  |