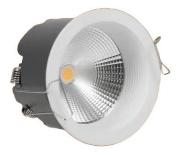

## Product Description

A downlight is a type of light fixture that is recessed into the ceiling, directing light downwards. It's often used for ambient lighting in homes and commercial spaces, providing a sleek, modern look while efficiently illuminating areas without visible

## Lamp

| Light Source |                                 |
|--------------|---------------------------------|
| CRI          | : >90                           |
| Rated Life   | : 50,000 HRs                    |
| Wattage      | : 40W                           |
| Beam Angle   | : 60°                           |
| ССТ          | : 2700K   3000K   4000K   6500K |

## Body

| Color              | : White   Black     |
|--------------------|---------------------|
| Material           | : Die-cast Aluminum |
| Diameter (D)       | : 185 mm            |
| Height (H)         | : 83 mm             |
| Surface Cutout (ø) | : 170 mm            |