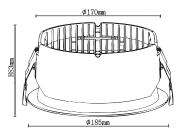

## Body

| Color              | : White   Black     |
|--------------------|---------------------|
| Material           | : Die-cast Aluminum |
| Diameter (D)       | : 185 mm            |
| Height (H)         | : 83 mm             |
| Surface Cutout (ø) | : 170 mm            |