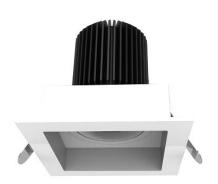

## **Product Description**

Square recessed ceiling downlight combines modern aesthetics with practical illumination. Designed to fit seamlessly into ceilings, its sleek, minimalist profile adds a contemporary touch to any space. Emitting a soft, even light, these downlights are perfect for creating ambient lighting or highlighting specific areas with a stylish flair. Ideal for homes, offices, or commercial settings, square recessed ceiling downlights offer versatility and functionality while maintaining a clean, unobtrusive appearance.