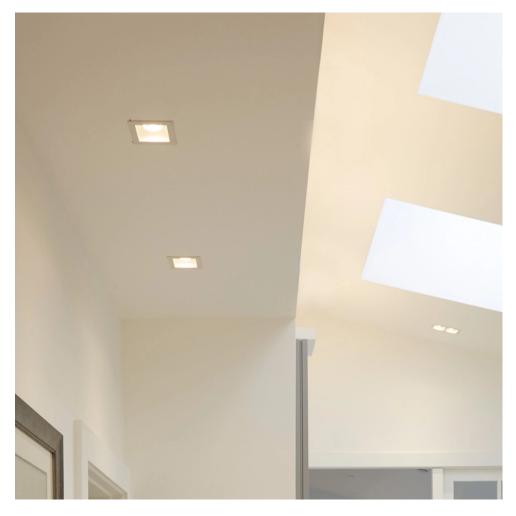

## **Product Description**

Square recessed ceiling downlight combines modern aesthetics with practical illumination. Designed to fit seamlessly into ceilings, its sleek, minimalist profile adds a contemporary touch to any space. Emitting a soft, even light, these downlights are perfect for creating ambient lighting or highlighting specific areas with a stylish flair. Ideal for homes, offices, or commercial settings, square recessed ceiling downlights offer versatility and functionality while maintaining a clean, unobtrusive appearance.