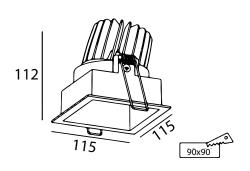

| Lamp          |                                 | Electric           |                           |
|---------------|---------------------------------|--------------------|---------------------------|
| Light Source  | : LED                           | Control Gear       | :TRIDONIC V PHILIPS       |
| CRI           | : >85                           | Voltage            | : 220 - 240V/50-60Hz      |
| Rated Life    | : 50,000 HRs                    | Luminaire Efficacy | : 115 lm                  |
| Wattage       | : 25W                           | Output Current     | : Constant Current        |
| Beam Angle    | : 360                           | Output Voltage     | : SELV                    |
| CCT           | : 2700K   3000K   4000K   6500K |                    |                           |
|               |                                 |                    |                           |
| Body          |                                 | Other              |                           |
| Color         | : White                         | Protection         | : IP44                    |
| Material      | : Aluminum                      |                    |                           |
| Length (L)    | : 115 mm                        |                    |                           |
| Width (B)     | : 115 mm                        | Other              |                           |
| Height (H)    | : 118 mm                        | Dimmable Option    | : Triac  0/1 - 10V   Dali |
| Cutout Length | : 90 mm                         |                    | Wireless                  |

: 90 mm

**Cutout Width** 