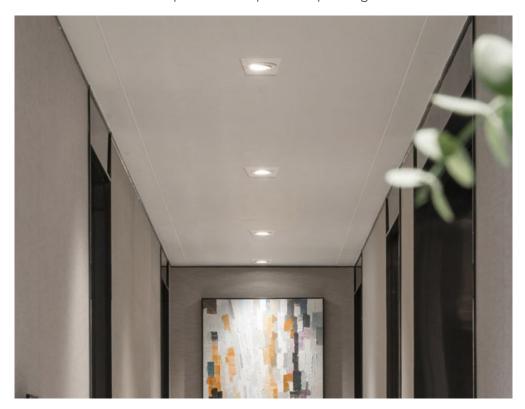

## **Product Description**

Square recessed ceiling downlight combines modern aesthetics with practical illumination. Designed to fit seamlessly into ceilings, its sleek, minimalist profile adds a contemporary touch to any space. Emitting a soft, even light, these downlights are perfect for creating ambient lighting or highlighting specific areas with a stylish flair. Ideal for homes, offices, or commercial settings, square recessed ceiling downlights offer versatility and functionality while maintaining a clean, unobtrusive appearance.